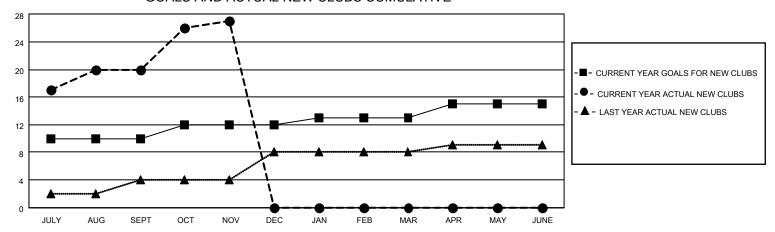

## GOALS AND ACTUAL NEW CLUBS CUMULATIVE

## MONTHLY MEMBERSHIP PROGRESS REPORT

LOCATION INDIA District 320 B Results as of: 11/30/2021

| Clubs RESULTS FOR 2021-2022 |    |    |   | Members RESULTS FOR 2021-2022 |     |     |    |
|-----------------------------|----|----|---|-------------------------------|-----|-----|----|
|                             |    |    |   |                               |     |     |    |
| JULY/AUG/SEPT               | 10 | 20 | 2 | JULY/AUG/SEPT                 | 20  | 545 | 43 |
| OCT/NOV/DEC                 | 2  | 7  | 0 | OCT/NOV/DEC                   | 100 | 159 | 29 |
| JAN/FEB/MAR                 | 1  | 0  | 0 | JAN/FEB/MAR                   | 150 | 0   | 0  |
| APR/MAY/JUNE                | 2  | 0  | 0 | APR/MAY/JUNE                  | 100 | 0   | 0  |