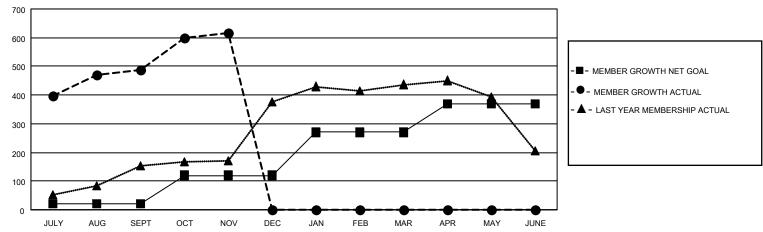

## GOALS AND ACTUAL MEMBERS CUMULATIVE

| DROPPED CLUBS: 2 |    | 50 CLUBS OF 91 ADDED 1 OR<br>MORE NEW MEMBERS | GENDER DISTRIBUTION             |                                  |  |
|------------------|----|-----------------------------------------------|---------------------------------|----------------------------------|--|
|                  |    |                                               | MALE<br>FEMALE                  | 1,694 (62.58%)<br>1,013 (37.42%) |  |
| DROPPED MEMBERS  |    |                                               | NON BINARY PREFER NOT TO ANSWER | 0 (0.00%)                        |  |
| DECEASED         | 6  |                                               | THE ENTITY TO ANOWER            | 0 (0.0070)                       |  |
| CLUB CANCELLED   | 15 | CLICK HERE FOR CUMULATIVE                     | TOTAL FAMILY UNIT MEMBERS       | 1,826                            |  |
| OTHER            | 51 | MEMBERSHIP DATA                               |                                 |                                  |  |
| TOTAL            | 72 |                                               | FAMILY MEMBERS PAYING HAL       | _F DUES 993                      |  |
|                  |    |                                               |                                 |                                  |  |

## MONTHLY MEMBERSHIP PROGRESS REPORT

LOCATION INDIA District 320 B Results as of: 11/30/2021

| Clubs RESULTS FOR 2021-2022 |    |    |   | Members RESULTS FOR 2021-2022 |     |     |    |
|-----------------------------|----|----|---|-------------------------------|-----|-----|----|
|                             |    |    |   |                               |     |     |    |
| JULY/AUG/SEPT               | 10 | 20 | 2 | JULY/AUG/SEPT                 | 20  | 545 | 43 |
| OCT/NOV/DEC                 | 2  | 7  | 0 | OCT/NOV/DEC                   | 100 | 159 | 29 |
| JAN/FEB/MAR                 | 1  | 0  | 0 | JAN/FEB/MAR                   | 150 | 0   | 0  |
| APR/MAY/JUNE                | 2  | 0  | 0 | APR/MAY/JUNE                  | 100 | 0   | 0  |